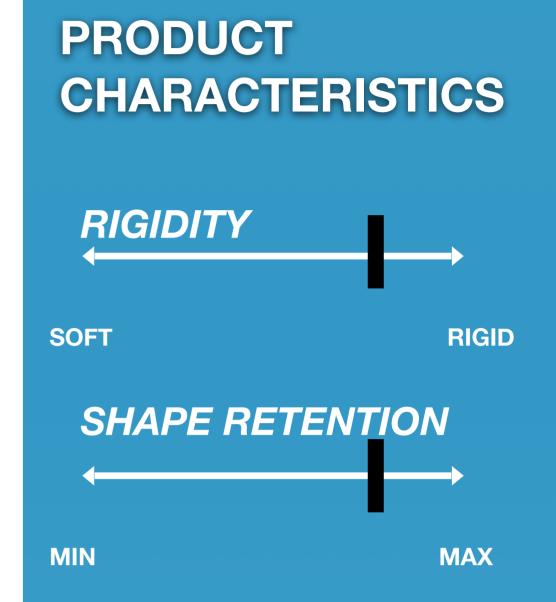

## **PRODUCT DESCRIPTION**

**AVANTGARDE** white line is a family of thermoplastic counters made by using cotton fabrics. Avantgarde is produced with polyurethane (APP) adhesive on both sides. It was conceived to obtain a perfect pre-moulding with an extraordinary shape retention.